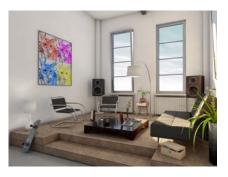

## SOUND PROTECTION

According to your needs

Up to 45 dB quieter

Relax. Whenever you like. With Brillant Design windows you can simply shut out disturbing noises and enjoy your peace and quiet.

22 times lower noise levels