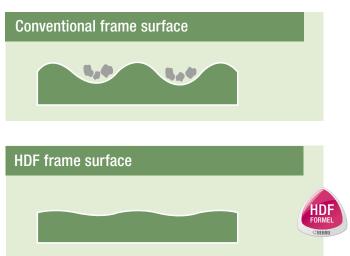

| Technical data      |                                                   |
|---------------------|---------------------------------------------------|
| Heat insulation     | U <sub>w</sub> value up to 1.3 W/m <sup>2</sup> K |
| Construction depth  | 70 mm                                             |
| Burglary prevention | up to resistance class 3                          |
| Sound insulation    | $R_w = 45 \text{ dB}$                             |
| Surface             | high quality, extra-smooth, non-porous            |