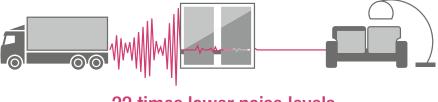

## SOUND PROTECTION

According to your needs

Up to 45 dB quieter

Relax. Whenever you like. With Brillant Design windows you can simply shut out disturbing noises and enjoy your peace and quiet.

22 times lower noise levels

Source: Technical table by HUG Industrietechnik. Calculation based on: A 10 dB increase in noise = a doubling of the subjective, perceived volume (LfU). Sound insulation Rw = 45 dB.