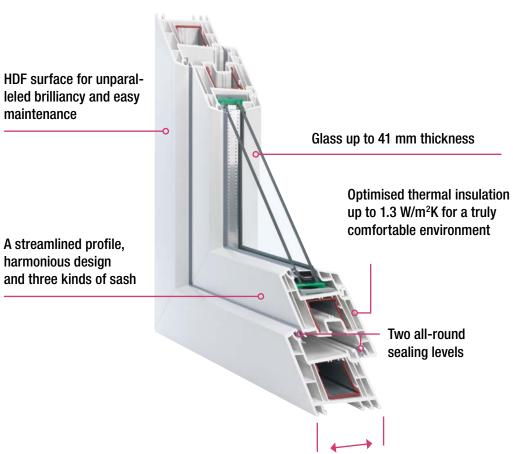

#### THERMAL INSULATION

To keep you nice and warm

Make yourself comfortable. Brillant Design windows help ensure your home is always warm and cosy, even when it's stormy or snowy outside. For even more comfort.

| Technical data      |                                                   |
|---------------------|---------------------------------------------------|
| Heat insulation     | U <sub>w</sub> value up to 1.3 W/m <sup>2</sup> K |
| Construction depth  | 70 mm                                             |
| Burglary prevention | up to resistance class 3                          |
| Sound insulation    | $R_w = 45 \text{ dB}$                             |
| Surface             | high quality, extra-smooth, non-porous            |

70 mm construction depth – ideal when renovating older

buildings

© REHAU AG + Co Rheniumhaus 95111 Rehau

Please note the relevant technical product information, which is available online from www.rehau.com/ti.